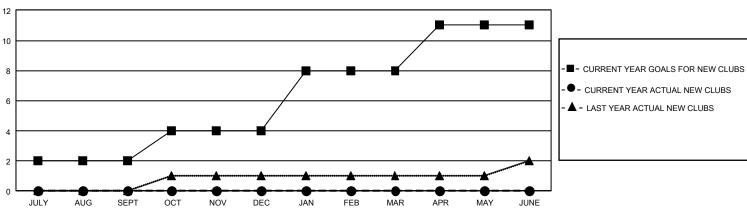

## GAT MONTHLY MEMBERSHIP PROGRESS REPORT

GMT Constitutional Area 5 - J, Group J

REPORT DOES NOT INCLUDE CLUBS IN UNDISTRICTED AREAS.

| Clubs                 |               |           |               | Members               |                           |                         |                                                    |
|-----------------------|---------------|-----------|---------------|-----------------------|---------------------------|-------------------------|----------------------------------------------------|
| RESULTS FOR 2021-2022 |               |           |               | RESULTS FOR 2021-2022 |                           |                         |                                                    |
| QUARTER               | NEW CLUB GOAL | NEW CLUBS | DROPPED CLUBS | QUARTER               | MEMBER GROWTH NET<br>GOAL | MEMBER GROWTH<br>ACTUAL | DROPPED MEMBERS<br>ACTUAL (including<br>transfers) |
| JULY/AUG/SEPT         | 6             | 0         | 0             | JULY/AUG/SEF          | РТ 265                    | 583                     | 463                                                |
| OCT/NOV/DEC           | 6             | 0         | 0             | OCT/NOV/DEC           | 245                       | 0                       | 0                                                  |
| JAN/FEB/MAR           | 12            | 0         | 0             | JAN/FEB/MAR           | 265                       | 0                       | 0                                                  |
| APR/MAY/JUNE          | 9             | 0         | 0             | APR/MAY/JUNE          | E 205                     | 0                       | 0                                                  |