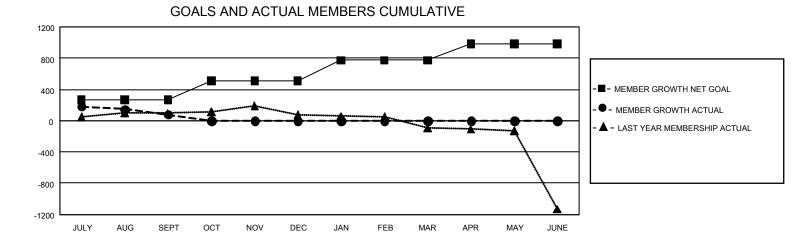

## GAT MONTHLY MEMBERSHIP PROGRESS REPORT

GMT Constitutional Area 5 - J, Group J

REPORT DOES NOT INCLUDE CLUBS IN UNDISTRICTED AREAS.

| Clubs                 |               |           |               | Members               |                           |                         |                                                    |
|-----------------------|---------------|-----------|---------------|-----------------------|---------------------------|-------------------------|----------------------------------------------------|
| RESULTS FOR 2021-2022 |               |           |               | RESULTS FOR 2021-2022 |                           |                         |                                                    |
| QUARTER               | NEW CLUB GOAL | NEW CLUBS | DROPPED CLUBS | QUARTER               | MEMBER GROWTH NET<br>GOAL | MEMBER GROWTH<br>ACTUAL | DROPPED MEMBERS<br>ACTUAL (including<br>transfers) |
| JULY/AUG/SEPT         | 6             | 0         | 0             | JULY/AUG/SEF          | РТ 265                    | 583                     | 463                                                |
| OCT/NOV/DEC           | 6             | 0         | 0             | OCT/NOV/DEC           | 245                       | 0                       | 0                                                  |
| JAN/FEB/MAR           | 12            | 0         | 0             | JAN/FEB/MAR           | 265                       | 0                       | 0                                                  |
| APR/MAY/JUNE          | 9             | 0         | 0             | APR/MAY/JUNE          | E 205                     | 0                       | 0                                                  |